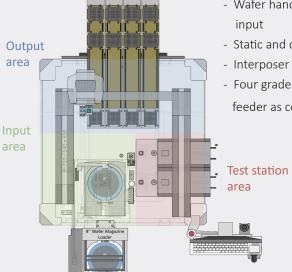

### KGD Test Handler 8" Wafer

# - Wafer handler as component

- Static and dynamic test station
- Interposer for reference die
- Four grade waffle pack stack feeder as component output