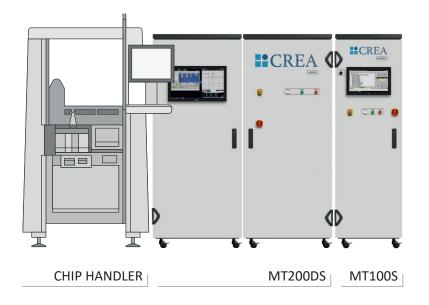

## **KGD TEST HANDLER**

### KGD Test Handler 8" Wafer

# KGD Test Handler 12" Wafer