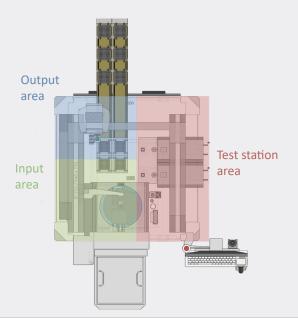

# **KGD TESTING LINE**

KGD test made easy to exceed your expectations







# **KGD TESTING LINE**



## **KGD TEST HANDLER**

### KGD Test Handler 8" Wafer



# - Wafer handler as component

- Static and dynamic test station
- Interposer for reference die
- Four grade waffle pack stack feeder as component output

# KGD Test Handler 12" Wafer



## **HANDLING OPTIONS**

#### Input options:

#### Pick from:

- Wafer handler for 6", 8" or 12"
- Tape and reel feeder

Different packages with single positions

- or stack feeder:
- 2" or 4" waffle pack
- 2" or 4" Gel-Pak
- Jedec tray
- Custom tray form

#### Output options:

Separation in quality grades based on test results for all possible variants. Placement into different packages with single positions or stack feeder:

- 2" or 4" waffle pack
- 2" or 4" Gel-Pak
- Jedec tray
- Custom tray form
- Placement onto:
- Blue foil (wafer frame)
- Blister tape (sealing with cover tape)



# **KGD TESTING**



DC + AC KGD TESTING UP TO 4.5 KV / 1000 A LSI remote head technology

Fully automated single die testing up to 1200 UPH. Instantaneous needle current limiter guarantees safe AC test pr