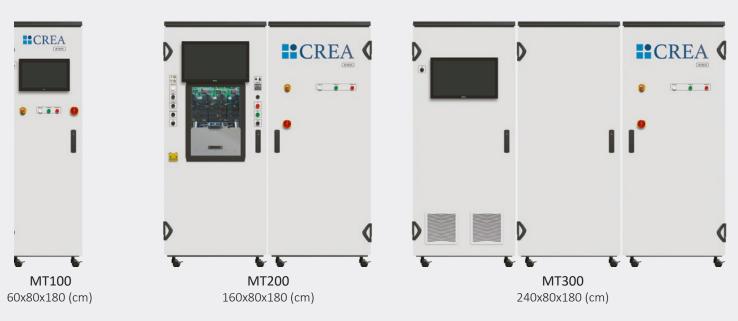

# **AVAILABLE TESTING EQUIPMENT**

## **FEATURES**

- ✓ Single probing process include Static (DC)
- and Dynamic (AC) testing
- $\checkmark\,$  High power testing up to 4.5kV / 1000 A range
- ✓ Low stray inductance solution
- ✓ Easier traceability and data management system
- ✓ User friendly interface