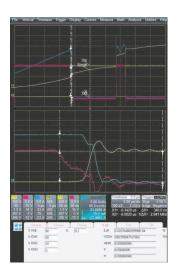

# **KGD TESTING**

DC + AC KGD TESTING UP TO 4.5 KV / 1000 A LSI remote head technology

Fully automated single die testing up to 1200 UPH. Instantaneous needle current limiter guarantees safe AC test protecting from any hot spot damage on micro-chuck.

## **FEATURES**

- ✓ Single probing process include Static (DC)
- and Dynamic (AC) testing
- $\checkmark\,$  High power testing up to 4.5kV / 1000 A range
- ✓ Low stray inductance solution
- ✓ Easier traceability and data management system
- ✓ User friendly interface